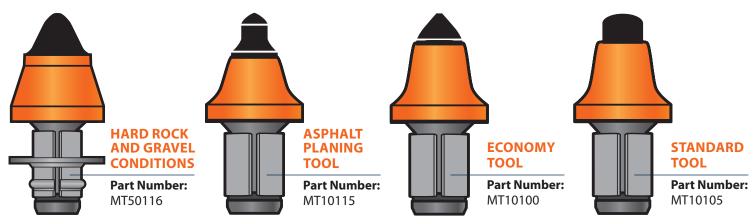

## **CARBIDE-TIPPED TOOLS**

This tool is our largest carbide tip on a high penetration design that is available in the wedding band clip or sleeve.

System 2100 or Kenemetal Board 1-3/4" Spacing

## A Carbide-Tipped Tool To Match Any Job.

Not selecting the right tool will increase your overall maintenance costs. The right tool will reduce the number of passes needed whether your project is road reclamation, road maintenance or new highway construction.

The right style will penetrate more easily, using less down pressure and horsepower. It all results in less time to get the job done and less wear and tear on your equipment.