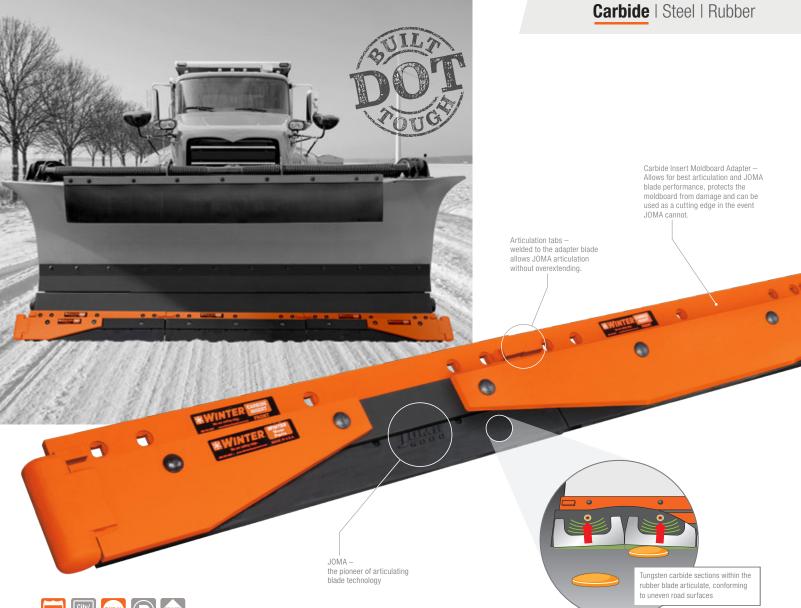

#### **Best Used For**

ROADS Highways, concrete, asphalt

**SPEED** *High* 

PLOW TYPE Front reversible, one-way, wing, and tow plows

angle of attack  $65^{\circ}$ – $90^{\circ}$ 

Joma by Winter Equipment is the premium choice for high-speed plowing that also protects road markers and expansion joints with its articulating blade. In addition, its design provides superior performance, while reducing noise and the transfer of vibration the cab, reducing driver fatigue.