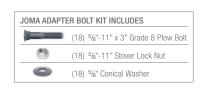

| REPLACEMENT BOLT KIT INCLUDES                                                                                                                                                                                                                                                                                                                                                                                                                                                                                                                                                                                                                                                                                                                                                                                                                                                                                                                                                                                                                                                                                                                                                                                                                                                                                                                                                                                                                                                                                                                                                                                                                                                                                                                                                                                                                                                                                                                                                                                                                                                                                                  |                                         |
|--------------------------------------------------------------------------------------------------------------------------------------------------------------------------------------------------------------------------------------------------------------------------------------------------------------------------------------------------------------------------------------------------------------------------------------------------------------------------------------------------------------------------------------------------------------------------------------------------------------------------------------------------------------------------------------------------------------------------------------------------------------------------------------------------------------------------------------------------------------------------------------------------------------------------------------------------------------------------------------------------------------------------------------------------------------------------------------------------------------------------------------------------------------------------------------------------------------------------------------------------------------------------------------------------------------------------------------------------------------------------------------------------------------------------------------------------------------------------------------------------------------------------------------------------------------------------------------------------------------------------------------------------------------------------------------------------------------------------------------------------------------------------------------------------------------------------------------------------------------------------------------------------------------------------------------------------------------------------------------------------------------------------------------------------------------------------------------------------------------------------------|-----------------------------------------|
| -                                                                                                                                                                                                                                                                                                                                                                                                                                                                                                                                                                                                                                                                                                                                                                                                                                                                                                                                                                                                                                                                                                                                                                                                                                                                                                                                                                                                                                                                                                                                                                                                                                                                                                                                                                                                                                                                                                                                                                                                                                                                                                                              | (4) 5/8"-11" x 4" Grade 8 Plow Bolt     |
| And and the other distances of the local dist | (8) 5/8"-11" x 4" Grade 8 Carriage Bolt |
| •                                                                                                                                                                                                                                                                                                                                                                                                                                                                                                                                                                                                                                                                                                                                                                                                                                                                                                                                                                                                                                                                                                                                                                                                                                                                                                                                                                                                                                                                                                                                                                                                                                                                                                                                                                                                                                                                                                                                                                                                                                                                                                                              | (12) 5/8"-11" Stover Lock Nut           |
| 0                                                                                                                                                                                                                                                                                                                                                                                                                                                                                                                                                                                                                                                                                                                                                                                                                                                                                                                                                                                                                                                                                                                                                                                                                                                                                                                                                                                                                                                                                                                                                                                                                                                                                                                                                                                                                                                                                                                                                                                                                                                                                                                              | (12) 5/8" Conical Washer                |