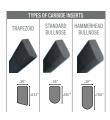

The second application of carbide involves the use of two kinds of carbide inserts: wear-resistant slugs of carbide that are braised into a groove in the cutting edge. These inserts have either a trapezoid profile for blades with a fixed attack angle, or a bullnose profile for blades with an adjustable attack angle. For even more durability, we produce a heavy-duty carbide insert made with our Impervium carbide called HammerHead<sup>11</sup>, which is formulated for the right balance of hardness and fracture resistance. We make our inserts in separate 1" sections to stop a fracture before it spreads across the entire edge of the blade. That's why even if a Winter carbide edge cracks, only a very small section of the edge is compromised, but the rest of the blade remains usable.