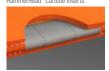

The second application of carbide involves the use of two kinds of carbide inserts: wear-resistant slugs of carbide that are braised into a groove in the cutting edge. These inserts have either a trapezoid profile for blades with a fixed attack angle, or a bullnose profile for blades with an adjustable attack angle. For even more durability, we produce a heavy-duty carbide insert made with our Impervium carbide called HammerHead<sup>11</sup>, which is formulated for the right balance of hardness and fracture resistance. We make our inserts in separate 1" sections to stop a fracture before it spreads across the entire edge of the blade. That's why even if a Winter carbide edge cracks, only a very small section of the edge is compromised, but the rest of the blade remains usable.